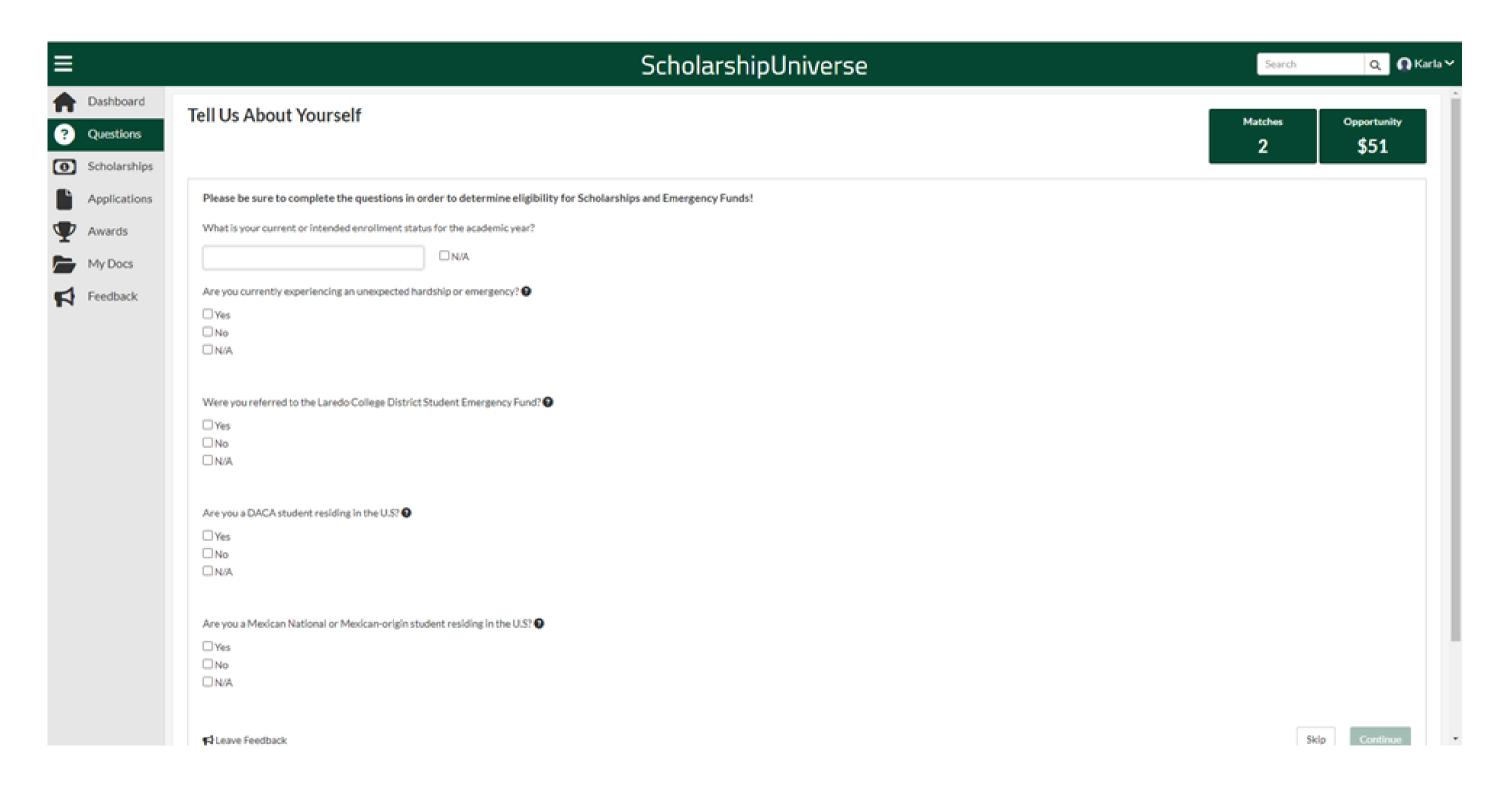

# General Scholarships Guidelines

- Admissions to Laredo College
- Full time Enrollment
  - 12 Credit Hours (Fall/Spring Semesters)
  - 6 Credit Hours (Summer Semester)
- Institutional GPA 2.5 or Higher
- Submission of FAFSA/TASFA
  - Exemption: True Foreign Student
- Degree/Certificate Seeking
- Compliance with the Financial Aid Student Academic Progress (SAP) Policy
- Good Academic Standing with Laredo College
- Submission of a Essay/Resume